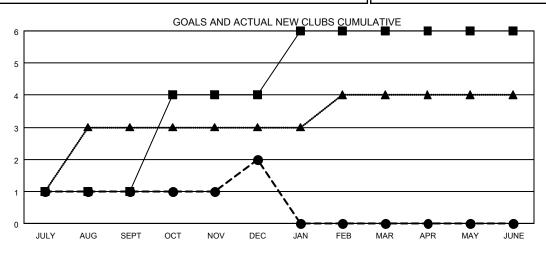

## $\mathsf{GMT} \; \mathsf{CA} \; 2$

| Clubs<br>RESULTS FOR 2019-2020 |   |   |   | Members<br>RESULTS FOR 2019-2020 |     |     |     |  |
|--------------------------------|---|---|---|----------------------------------|-----|-----|-----|--|
|                                |   |   |   |                                  |     |     |     |  |
| JULY/AUG/SEPT                  | 1 | 1 | 2 | JULY/AUG/SEPT                    | 105 | 120 | 149 |  |
| OCT/NOV/DEC                    | 3 | 1 | 0 | OCT/NOV/DEC                      | 125 | 175 | 201 |  |
| JAN/FEB/MAR                    | 2 | 0 | 0 | JAN/FEB/MAR                      | 125 | 0   | 0   |  |
| APR/MAY/JUNE                   | 0 | 0 | 0 | APR/MAY/JUNE                     | 121 | 0   | 0   |  |

| - | CURRENT YEAR GOALS FOR NEW CLUBS |  |
|---|----------------------------------|--|
| - |                                  |  |

CURRENT YEAR ACTUAL NEW CLUBS

- LAST YEAR ACTUAL NEW CLUBS

| DROPPED CLUBS: 2  |     | 92 CLUBS OF 245 ADDED 1 OR MORE | GENDER DISTRIBUTION       |                |       |
|-------------------|-----|---------------------------------|---------------------------|----------------|-------|
|                   |     | NEW MEMBERS                     | MALE                      | 3,748 (64.60%) |       |
|                   |     |                                 | FEMALE                    | 2,054 (35.40%) |       |
| DROPPED MEMBERS   |     |                                 |                           |                |       |
| DECEASED          | 51  | CLICK HERE FOR CUMULATIVE       | TOTAL FAMILY UNIT MEMBERS |                | 1,114 |
| CLUB CANCELLED 13 |     | MEMBERSHIP DATA                 |                           |                |       |
|                   |     |                                 |                           |                |       |
| OTHER             | 286 |                                 | FAMILY MEMBERS P          | AYING HALF     | 567   |