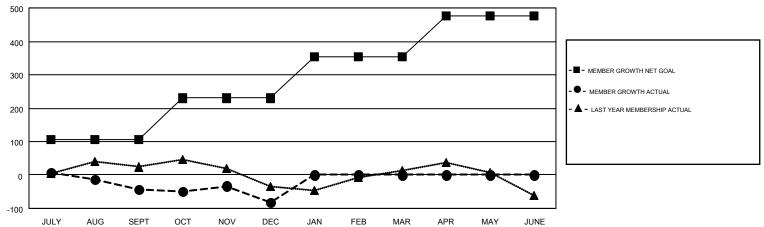

## $\mathsf{GMT} \; \mathsf{CA} \; 2$

| Clubs<br>RESULTS FOR 2019-2020 |   |   |   | Members<br>RESULTS FOR 2019-2020 |     |     |     |  |
|--------------------------------|---|---|---|----------------------------------|-----|-----|-----|--|
|                                |   |   |   |                                  |     |     |     |  |
| JULY/AUG/SEPT                  | 1 | 1 | 2 | JULY/AUG/SEPT                    | 105 | 120 | 149 |  |
| OCT/NOV/DEC                    | 3 | 1 | 0 | OCT/NOV/DEC                      | 125 | 175 | 201 |  |
| JAN/FEB/MAR                    | 2 | 0 | 0 | JAN/FEB/MAR                      | 125 | 0   | 0   |  |
| APR/MAY/JUNE                   | 0 | 0 | 0 | APR/MAY/JUNE                     | 121 | 0   | 0   |  |

| - | CURRENT YEAR GOALS FOR NEW CLUBS |  |
|---|----------------------------------|--|
| - |                                  |  |

CURRENT YEAR ACTUAL NEW CLUBS

- LAST YEAR ACTUAL NEW CLUBS

| DROPPED CLUBS: 2  |     | 92 CLUBS OF 245 ADDED 1 OR MORE | GENDER DISTRIBUTION       |                |       |
|-------------------|-----|---------------------------------|---------------------------|----------------|-------|
|                   |     | NEW MEMBERS                     | MALE                      | 3,748 (64.60%) |       |
|                   |     |                                 | FEMALE                    | 2,054 (35.40%) |       |
| DROPPED MEMBERS   |     |                                 |                           |                |       |
| DECEASED          | 51  | CLICK HERE FOR CUMULATIVE       | TOTAL FAMILY UNIT MEMBERS |                | 1,114 |
| CLUB CANCELLED 13 |     | MEMBERSHIP DATA                 |                           |                |       |
|                   |     |                                 |                           |                |       |
| OTHER             | 286 |                                 | FAMILY MEMBERS P          | AYING HALF     | 567   |